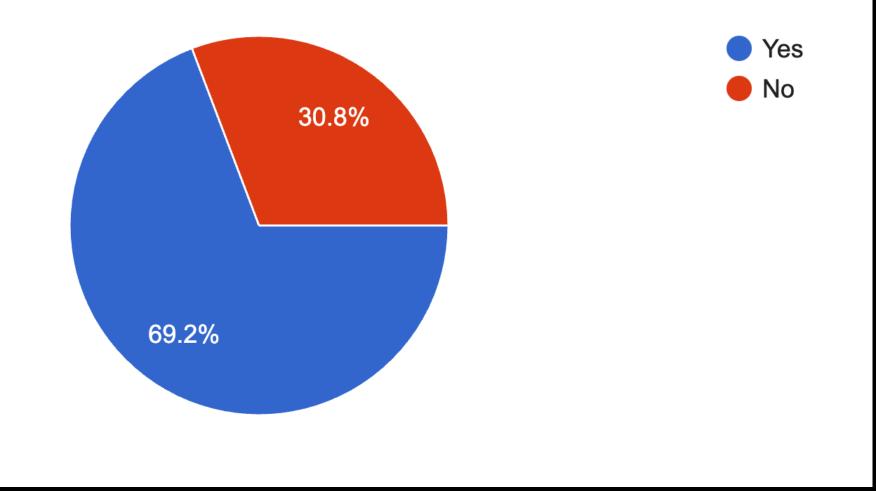

) Meta Al

### What is happening Now?

 Live feed from..... https://www.worldom eters.info/



.....

### **Objectives**

**Explain Social Media** 

**Biblical Foundation** 

Some good uses of Social Media Explain Social Media Menace/Negative Effects of Social Media

Causes & Effects

**Possible** Types

Prevention

Management or help for the addicted

#### Are you on any social media platform?



#### Which social media network or chat room do you use most?



Hours on Social Media

#### 4 hours Average



### What Is Social Media

- Websites and applications that enable users to create and share content or to participate in social networking.
- Internet or cell phone-based applications and tools use to share information among people. E.g. Facebook & WhatsApp.
- The focus is on interactivity



#### What have you been using Social Media for?

Discuss with feedback



## **Biblical Foundation**

**1. Christ-Centered Identity - Galatians 2:20** – "I have been crucified with Christ..." (My life is not my own; it reflects Christ.)

**2. Wise and Edifying Speech** - **Ephesians 4:29** – "Let no corrupting talk come out of your mouths..." (Social Media is about Communication)

**3. Sel