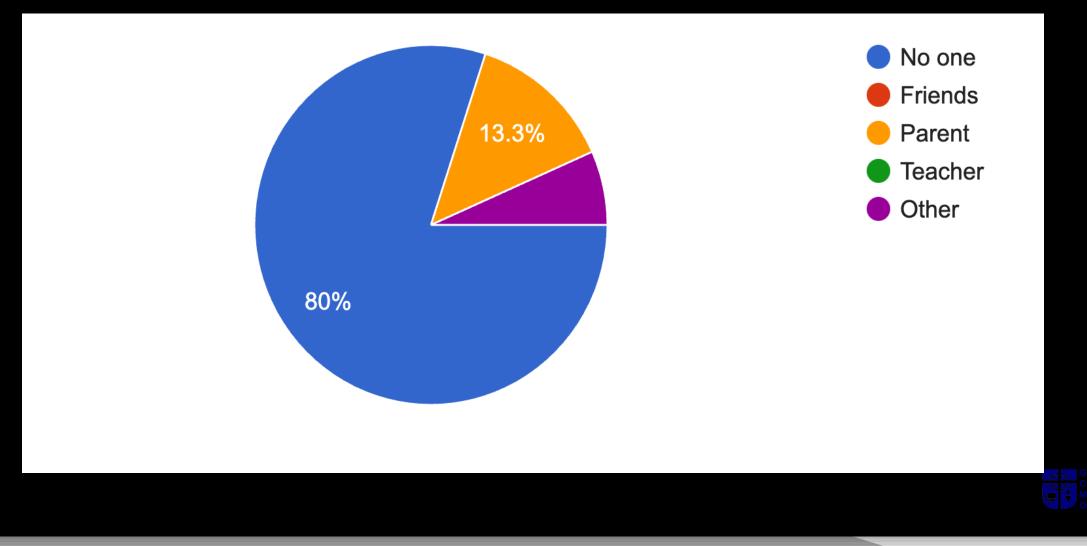

th Friends on Social Media
  which brings Frustration & Loneliness
- Some of you use shortened word a lot which can affect your English.
- **33%** are addicted to Social Media\*
- **20%** have been involved in Sexting before
- **17.9%** is currently involved in Sexting
- **17.6%** have been drawn into Masturbation or Lesbianism



### Some Types of Menace

- 1. Cyber Bullying
- 2. Cyber Fraud
- 3. Cyber Sex
- 4. Sexting
- 5. Others beyond the scope of this Presentation

*Cyber Stalking, Cyber Crime, Cyber Terrorism, Cyber Hacking.* 

# Have you bullied (harassed, impersonated, threatened, intimidated)





#### Have you been bullied online before?



Has your image (full or part) been used online without your notice or consent before?



#### Who did you confide in when you were bullied?



# MEETTHE MOBILE MENACE TOP THREATS TO MOBILE SECURITY AND WHAT YOU CAN DO TO PREVENT THEM





#### Have you defrauded online before?



#### Do you know someone who was defrauded online?



### Prevention

1. At your level, what are some of the things you can do to prevent these Negative Effects?

2. Name the possible medium (e.g. Facebook) where the above can occur and the ACTION to take.







Sending someone sexually explicit photographs, videos or messages via a mobile device or a social network.





# Sexting can affect your mental health and relationships

- •Regret
- Objectification/victimization
- Bullying
- Depression
- Sadness
- Social isolation
- Loss of friendships
- Loss of respect for yourself
- •Thinking about or actually hurting yourself or others



### Have you sext