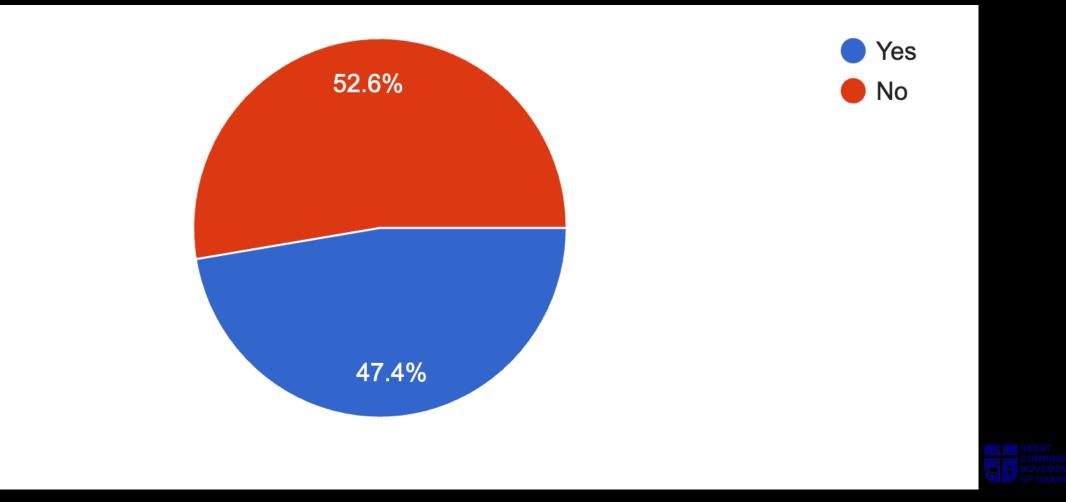

been involved in Sexting before
- **17.9%** is currently involved in Sexting
- **17.6%** have been drawn into Masturbation or Lesbianism



### Some Types of Menace

- 1. Cyber Bullying
- 2. Cyber Fraud
- 3. Cyber Sex
- 4. Sexting
- 5. Others beyond the scope of this Presentation

*Cyber Stalking, Cyber Crime, Cyber Terrorism, Cyber Hacking.* 

# Have you bullied (harassed, impersonated, threatened, intimidated)





#### Have you been bullied online before?



Has your image (full or part) been used online without your notice or consent before?



#### Who did you confide in when you were bullied?



# MEETTHE MOBILE MENACE TOP THREATS TO MOBILE SECURITY AND WHAT YOU CAN DO TO PREVENT THEM





#### Have you defrauded online before?



#### Do you know someone who was defrauded online?



### Prevention

1. At your level, what are some of the things you can do to prevent these Negative Effects?

2. Name the possible medium (e.g. Facebook) where the above can occur and the ACTION to take.







Sending someone sexually explicit photographs, videos or messages via a mobile device or a social network.





# Sexting can affect your mental health and relationships

- •Regret
- Objectification/victimization
- Bullying
- Depression
- Sadness
- Social isolation
- Loss of friendships
- Loss of respect for yourself
- •Thinking about or actually hurting yourself or others



### Have you sext before?







#### Has someone sext you before?



#### Are you currently involved in sexting with someone?



#### Do you think you are addicted to sexting?



# Have you (or a friend) been