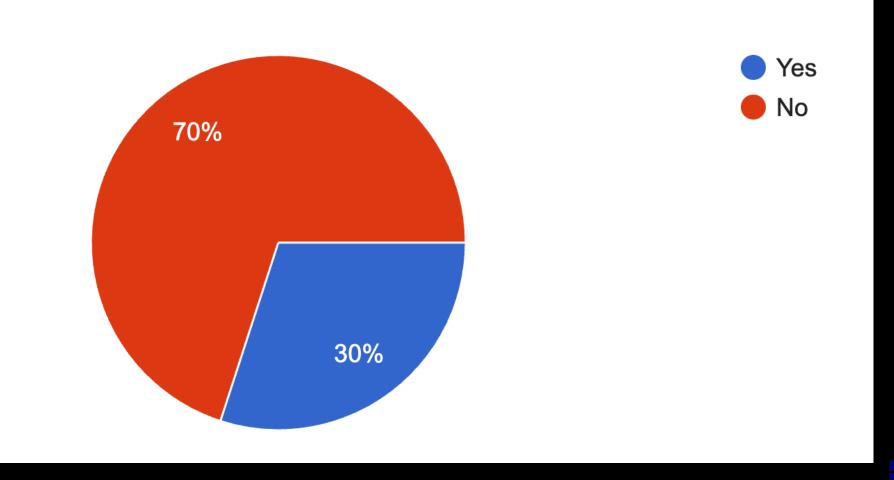

URITY AND WHAT YOU CAN DO TO PREVENT THEM





#### Have you defrauded online before?



#### Do you know someone who was defrauded online?



### Prevention

1. At your level, what are some of the things you can do to prevent these Negative Effects?

2. Name the possible medium (e.g. Facebook) where the above can occur and the ACTION to take.







Sending someone sexually explicit photographs, videos or messages via a mobile device or a social network.





# Sexting can affect your mental health and relationships

- •Regret
- Objectification/victimization
- Bullying
- Depression
- Sadness
- Social isolation
- Loss of friendships
- Loss of respect for yourself
- •Thinking about or actually hurting yourself or others



### Have you sext before?







#### Has someone sext you before?



#### Are you currently involved in sexting with someone?



#### Do you think you are addicted to sexting?



# Have you (or a friend) been drawn into masturbation or lesbianism?





# **SEXTING** RISK & CONSEQUENCES WHEN YOU PRESS

SEND

YOU LOSE CONTROL!





# Sports Betting 101

# Are you involved or know anyone involved in Sports betting?







# **Reasons for Sports Betting**

- Money
- Buy Lambughini
- Peer Pressure
- Follow my role model
- Easy way to get money
- Greed



# Impact of Sports Betting

- What do you think are the impact of Sports betting
  - In community
  - Healthwise
  - Family
  - The individual
  - Those Around

# Help! I'm addicted to Sports Betting

 How do you help someone addicted to Sports Betting???

- •Jesu Film App
- Gotquestions
- •Everystudnt

# **He