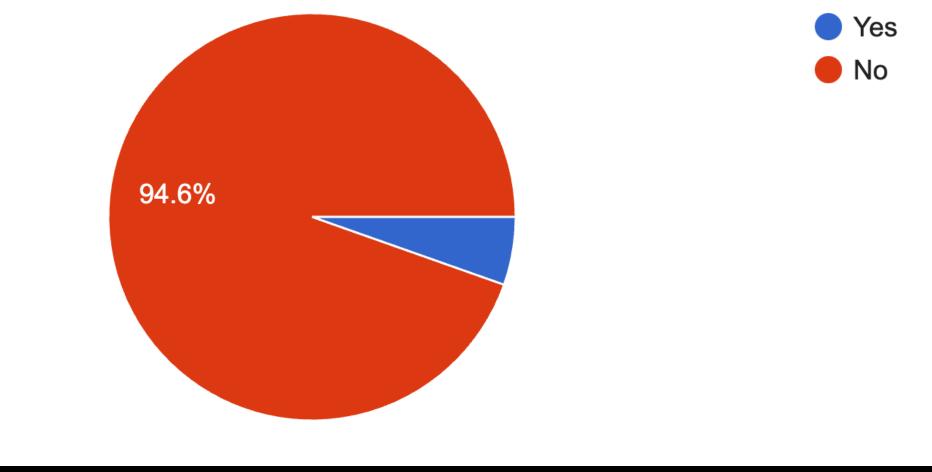

one who was defrauded online?



### Prevention

1. At your level, what are some of the things you can do to prevent these Negative Effects?

2. Name the possible medium (e.g. Facebook) where the above can occur and the ACTION to take.







Sending someone sexually explicit photographs, videos or messages via a mobile device or a social network.





# Sexting can affect your mental health and relationships

- •Regret
- Objectification/victimization
- Bullying
- Depression
- Sadness
- Social isolation
- Loss of friendships
- Loss of respect for yourself
- •Thinking about or actually hurting yourself or others



### Have you sext before?







#### Has someone sext you before?



#### Are you currently involved in sexting with someone?



#### Do you think you are addicted to sexting?



# Have you (or a friend) been drawn into masturbation or lesbianism?





# **SEXTING** RISK & CONSEQUENCES WHEN YOU PRESS

SEND

YOU LOSE CONTROL!





# Sports Betting 101

# Are you involved or know anyone involved in Sports betting?







# **Reasons for Sports Betting**

- Money
- Buy Lambughini
- Peer Pressure
- Follow my role model
- Easy way to get money
- Greed



# Impact of Sports Betting

- What do you think are the impact of Sports betting
  - In community
  - Healthwise
  - Family
  - The individual
  - Those Around

# Help! I'm addicted to Sports Betting

 How do you help someone addicted to Sports Betting???

- •Jesu Film App
- Gotquestions
- •Everystudnt

# **Helping the Addicted**

- Admit
- Desire for Change
- Talk to a counselor or someone who can help you

## CONTAC