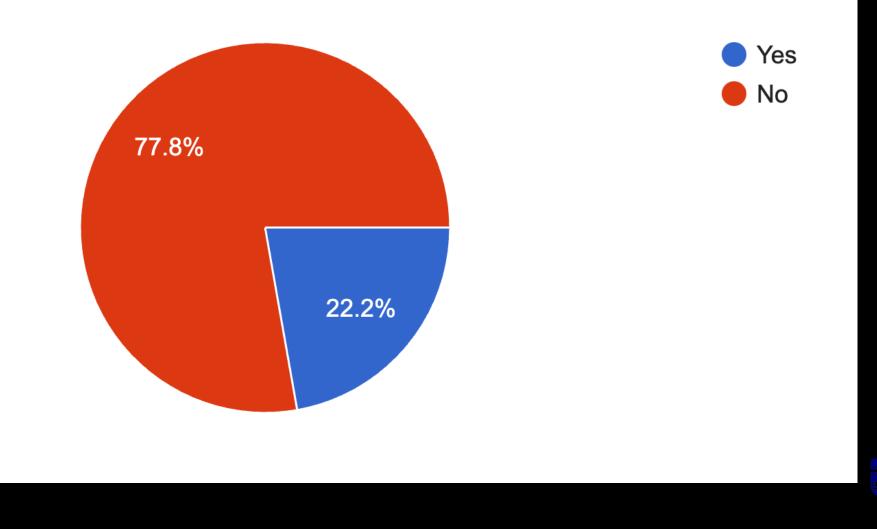

**33%** are addicted to Social Media\*
- **20%** have been involved in Sexting before
- **17.9%** is currently involved in Sexting
- **17.6%** have been drawn into Masturbation or Lesbianism



### Some Types of Menace

- 1. Cyber Bullying
- 2. Cyber Fraud
- 3. Cyber Sex
- 4. Sexting
- 5. Others beyond the scope of this Presentation

*Cyber Stalking, Cyber Crime, Cyber Terrorism, Cyber Hacking.* 

# Have you bullied (harassed, impersonated, threatened, intimidated)





#### Have you been bullied online before?



Has your image (full or part) been used online without your notice or consent before?



#### Who did you confide in when you were bullied?



# MEETTHE MOBILE MENACE TOP THREATS TO MOBILE SECURITY AND WHAT YOU CAN DO TO PREVENT THEM





#### Have you defrauded online before?



#### Do you know someone who was defrauded online?



### Prevention

1. At your level, what are some of the things you can do to prevent these Negative Effects?

2. Name the possible medium (e.g. Facebook) where the above can occur and the ACTION to take.







Sending someone sexually explicit photographs, videos or messages via a mobile device or a social network.





# Sexting can affect your mental health and relationships

- •Regret
- Objectification/victimization
- Bullying
- Depression
- Sadness
- Social isolation
- Loss of friendships
- Loss of respect for yourself
- •Thinking about or actually hurting yourself or others



### Have you sext before?







#### Has someone sext you before?



#### Are you currently involved in sexting with someone?



#### Do you think you are