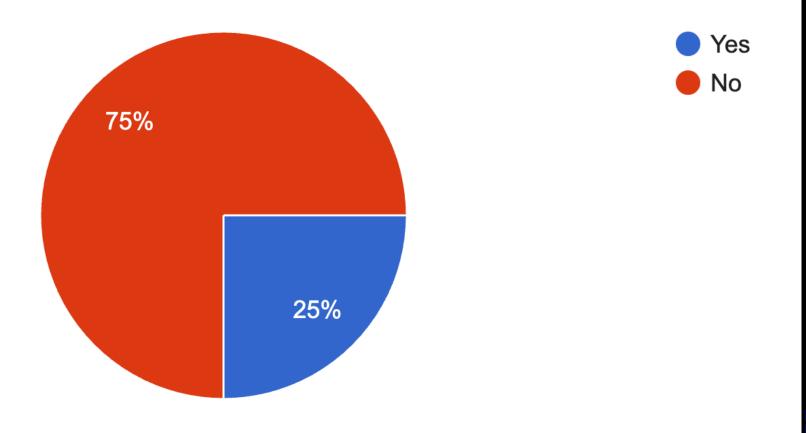

#### Have you been bullied online before?

Has your image (full or part) been used online without your notice or consent before?