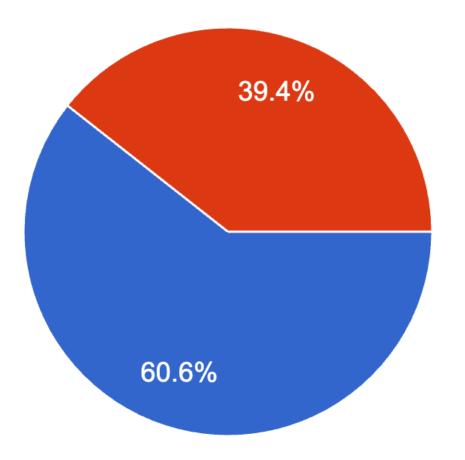

# YOUR STATISTICS (2024)

- Hour spent on Social Media daily = 3-6hours
- Some of you compare yourselves with Friends on Social Media
  which brings Frustration & Loneliness
- Some of you use shortened word a lot which can affect your English.
- **33%** are addicted to Social Media\*
- **20%** have been involved in Sexting before
- **17.9%** is currently involved in Sexting
- **17.6%** have been drawn into Masturbation or Lesbianism