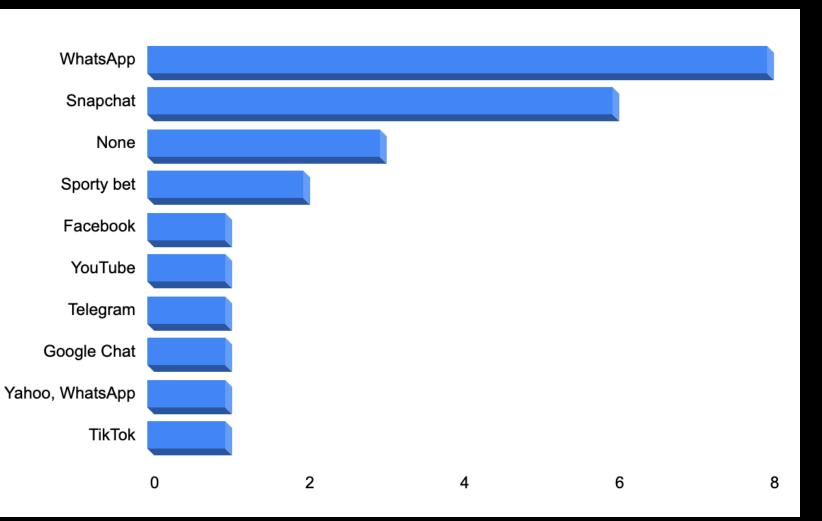

#### Which social media network or chat room do you use most?

Hours on Social Media

#### 4 hours Average