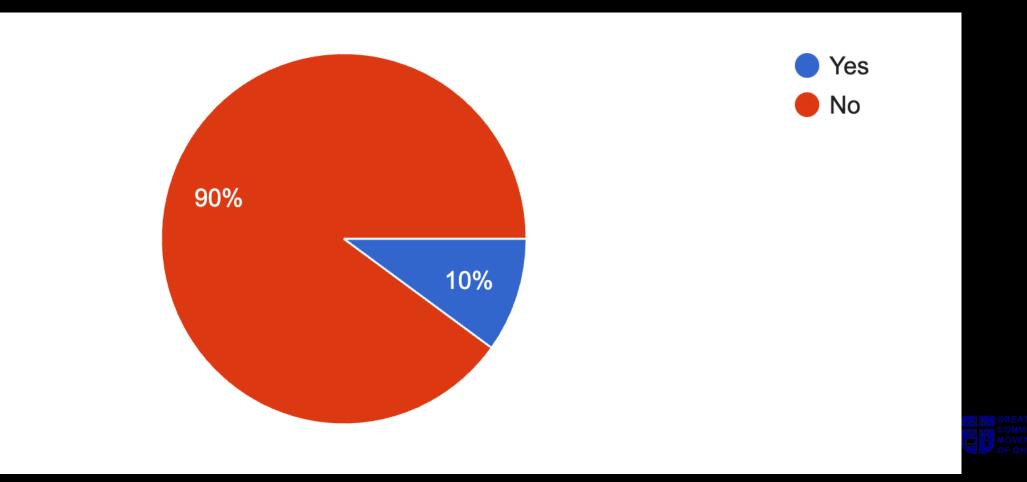

sis "loss of contact with reality"

# YOUR STATISTICS (2024)

- Hour spent on Social Media daily = 3-6hours
- Some of you compare yourselves with Friends on Social Media
  which brings Frustration & Loneliness
- Some of you use shortened word a lot which can affect your English.
- **33%** are addicted to Social Media\*
- **20%** have been involved in Sexting before
- **17.9%** is currently involved in Sexting
- **17.6%** have been drawn into Masturbation or Lesbianism



### Some Types of Menace

- 1. Cyber Bullying
- 2. Cyber Fraud
- 3. Cyber Sex
- 4. Sexting
- 5. Others beyond the scope of this Presentation

*Cyber Stalking, Cyber Crime, Cyber Terrorism, Cyber Hacking.* 

# Have you bullied (harassed, impersonated, threatened, intimidated)





#### Have you been bullied online before?



Has your image (full or part) been used online without your notice or consent before?



#### Who did you confide in when you were bullied?



# MEETTHE MOBILE MENACE TOP THREATS TO MOBILE SECURITY AND WHAT YOU CAN DO TO PREVENT THEM





#### Have you defrauded online before?



#### Do you know someone who was defrauded online?



### Prevention

1. At your level, what are some of the things you can do to prevent these Negative Effects?

2. Name the possible medium (e.g. Facebook) where the above can occur and the ACTION to take.







Sending someone sexually explicit photographs, videos or messages via a mobile device or a social network.





# Sexting can affect your mental health and relationships

- •Regret
- Objectification/victimization
- Bullying
- Depression
- Sadness
- Soci